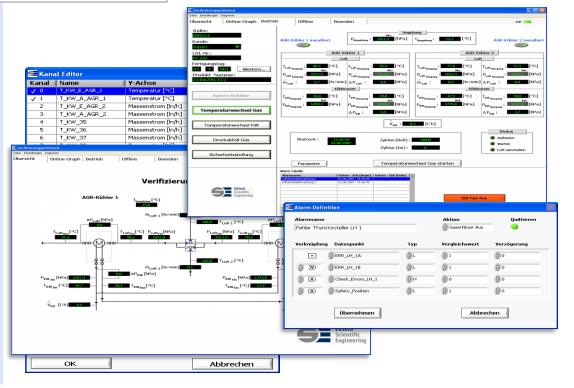

#### **EUtest Software - test bench automation**

- Visualisation
- Manual and automatic operation
- Editable, automated processes
- Autonomous operation
  - Automatic characteristic diagram
  - Signal acquisition and management
  - Data analysis
- Test bench monitoring
  - Alarm definition
  - Alarm handling
- Data management
- Remote-Service

#### **EUtest Software - test bench automation**

#### Data management and analysis (EU-MDM)