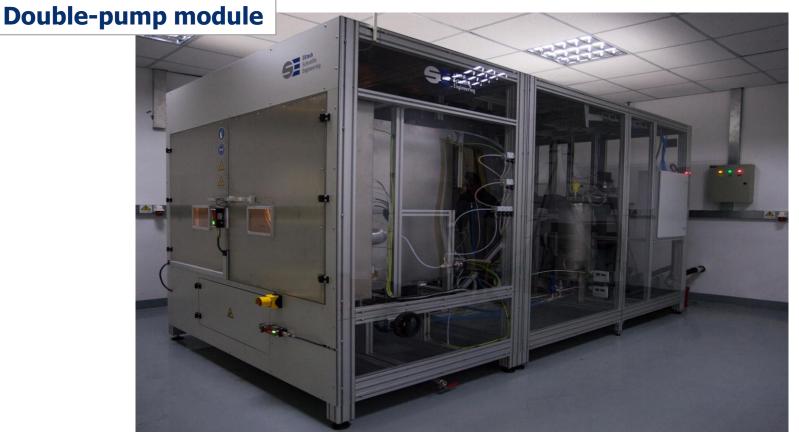

#### **Conditioning and DUT circuit**

#### **Extendable and scalable solution**

Combination of modules for small and large pumps or differing features is possbile

#### **Customized and tailored to specific needs**

## Pump testing unit

- Control soution is based on "all-inclusive" development tool
  - Test bench conditioning
  - Pump communication & control
  - Measurement and data acquisition
- PWM/LIN/CAN Communication module
  - Scalable up to eight pumps/module