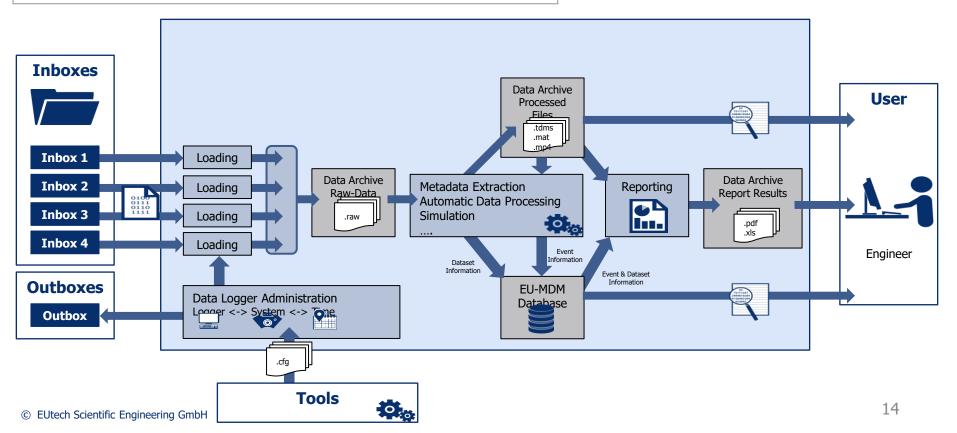

g features is possbile





#### **Customized and tailored to specific needs**







## Pump testing unit

- Control soution is based on "all-inclusive" development tool
  - Test bench conditioning
  - Pump communication & control
  - Measurement and data acquisition
- PWM/LIN/CAN Communication module
  - Scalable up to eight pumps/module









#### **EUtest Software - test bench automation**

- Visualisation
- Manual and automatic operation
- Editable, automated processes
- Autonomous operation
  - Automatic characteristic diagram
  - Signal acquisition and management
  - Data analysis
- Test bench monitoring
  - Alarm definition
  - Alarm handling
- Data management
- Remote-Service





#### **EUtest Software - test bench automation**





#### Data management and analysis (EU-MDM)





# Thank you! www.eutech-scientific.de

© EUtech Scientific Engineering GmbH