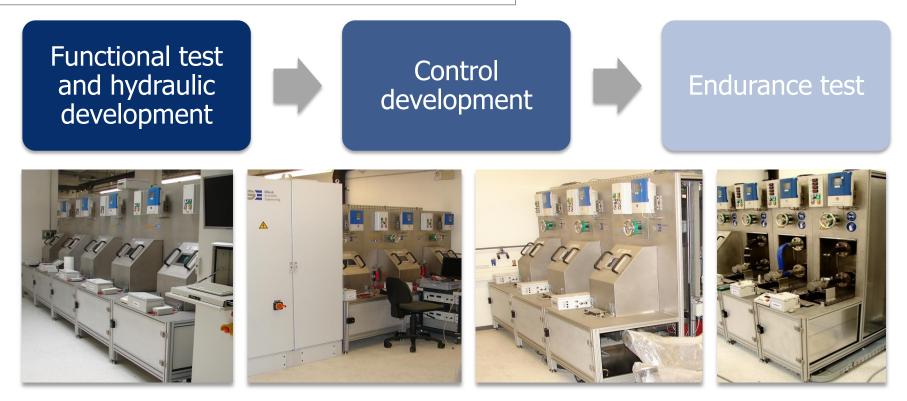

## Pump testing unit

- Control soution is based on "all-inclusive" development tool
  - Test bench conditioning
  - Pump communication & control
  - Measurement and data acquisition
- PWM/LIN/CAN Communication module
  - Scalable up to eight pumps/module