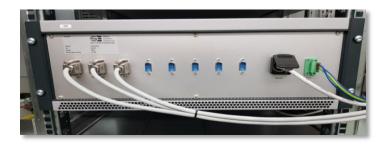

## Pump testing unit

- Control soution is based on "all-inclusive" development tool
  - Test bench conditioning
  - Pump communication & control
  - Measurement and data acquisition
- PWM/LIN/CAN Communication module
  - Scalable up to eight pumps/module