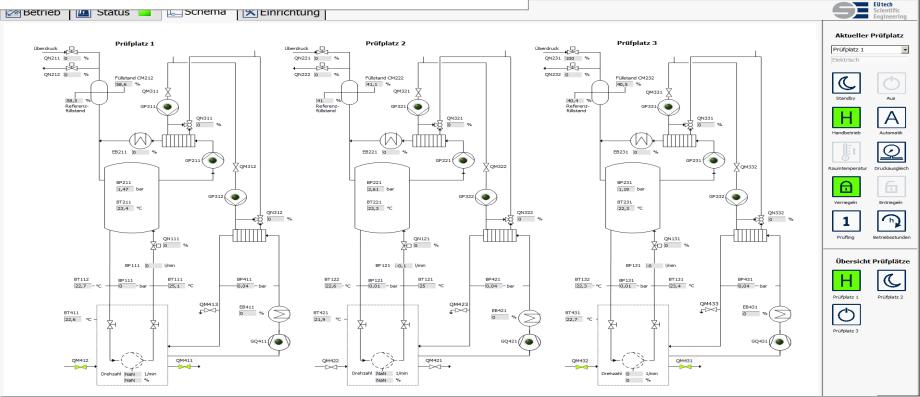

#### **EUtest Software - test bench automation**

- Visualisation
- Manual and automatic operation
- Editable, automated processes
- Autonomous operation
  - Automatic characteristic diagram
  - Signal acquisition and management
  - Data analysis
- Test bench monitoring
  - Alarm definition
  - Alarm handling
- Data management
- Remote-Service

#### **EUtest Software - test bench automation**