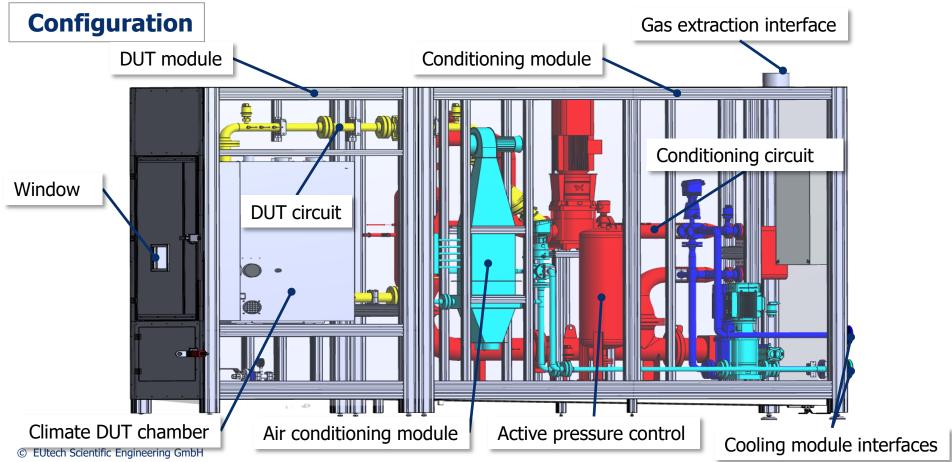

ngineering GmbH



### **Motivation**

- Rapidly increasing demand for electrical driven components
- On-demand supply of cooling for conventional, hybrid, fuel-cell, battery powertrains -> Large varity of applications
- Rigid conditions from -40 up to 150 °C for coolant and ambient





#### Request

- Easy and quick adaptation to specific customer needs
- Robust and highly reliable design
- Mechanical, electrical and digital competences
- Short delivery time and attractive price level

#### **Our approach**

- Fully digital development process
- Data driven development and analysis
- Modular, extendable and scalable design
- Easy adaptation to customer needs
- Approved technologies (hard- and software)
- Quick assembly and installation









#### **Conditioning and DUT circuit**









#### **Extendable and scalable solution**

Combination of modules for small and large pumps or differing features is possbile





#### **Customized and tailored to specific needs**







## Pump testing unit

- Control soution is based on "all-inclusive" development tool
  - Test bench conditioning
  - Pump communication & control
  - Measurement and data acquisition
- PWM/LIN/CAN Communication module
  - Scalable up to eight pumps/module









#### **EUtest Software - test bench automation**

- Visualisation
- Manual and automatic operation
- Editable, automated processes
- Autonomous operation
  - Automatic characteristic diagram
  - Signal acquisition and management
  - Data analysis
- Test bench monitoring
  - Alarm definition
  - Alarm handling
- Data management
- Remote-Serv